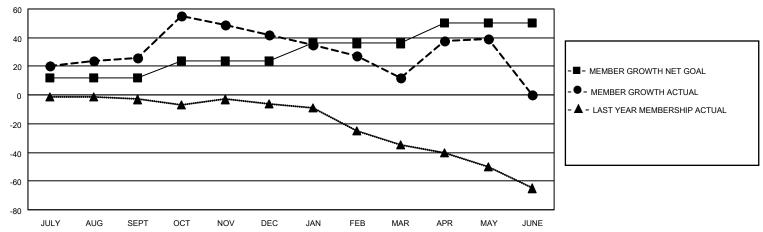

#### GOALS AND ACTUAL MEMBERS CUMULATIVE

| DROPPED CLUBS: 1 |    | 27 CLUBS OF 47 ADDED 1 OR<br>MORE NEW MEMBERS | GENDER DISTRIBUTION                 |              |  |
|------------------|----|-----------------------------------------------|-------------------------------------|--------------|--|
|                  |    | MONE NEW MEMBERS                              | MALE                                | 580 (55.61%) |  |
|                  |    |                                               | FEMALE 463 (44.39%)                 |              |  |
| DROPPED MEMBERS  |    |                                               | NON BINARY                          | 0 (0.00%)    |  |
|                  |    |                                               | PREFER NOT TO ANSWER 0 (0.00%)      |              |  |
| DECEASED         | 16 |                                               |                                     |              |  |
| CLUB CANCELLED   | 0  | CLICK HERE FOR CUMULATIVE                     | TOTAL FAMILY UNIT MEMBERS           | 250          |  |
| OTHER            | 87 | MEMBERSHIP DATA                               |                                     |              |  |
| TOTAL 103        |    |                                               | FAMILY MEMBERS PAYING HALF DUES 132 |              |  |
|                  |    |                                               |                                     |              |  |